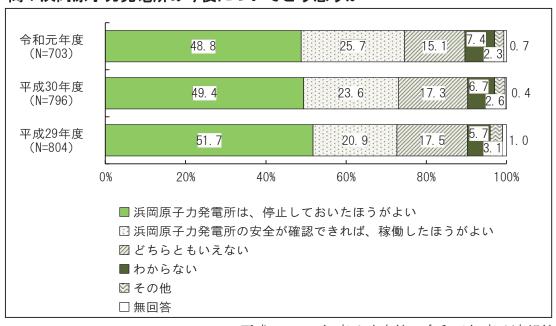

#### 2 調査結果(「浜岡原発の今後について」のみ抜粋)

#### 問:浜岡原子力発電所の今後についてどう思うか

平成29、30年度は確定値、令和元年度は速報値

#### ※ただし、「その他」のうち

令和元年度 30年度 29年度

・廃炉(廃止、完全停止、撤去などを含む)を求める意見

1. 7% 1. 3% 1. 7%

・代替エネルギーの推進など、廃炉以外の意見

0.6% 0.3% 0.1%

#### 3 今後の結果公表予定

- ・本公表結果は、5月13日到着分までの単純集計結果であり、現在集計・分析作業中である。
- ・全ての結果については、6月下旬の公表を予定している。