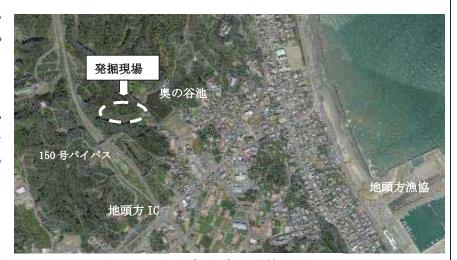

#### 静岡県南端、弥生時代の丘陵集落発見!

こぐるみ いせき にしの やこふんあと

小楜桃遺跡・西ノ谷古墳跡発掘現場見学会、体験授業

問い合わせ先

牧之原市教育文化部社会教育課 担当:相良文化財調查事務所

文化財調査官 松下善和

TEL/FAX: 0548- 53 - 0120

090-3389-7798 (発掘現場直通)

| 日日 |   | 時 | 令和元年6月6日(木曜日)<br>午前9時30分から午前11時00分まで 【雨天中止】               |
|----|---|---|-----------------------------------------------------------|
| 場  |   | 所 | 小楜桃遺跡・西ノ谷古墳跡(地頭方地内)発掘調査現場及び現場事務所<br>[牧之原市地頭方 1789 奥ノ谷池北西] |
| 担  | 当 | 課 | 牧之原市教育委員会 社会教育課                                           |

#### (内容)

牧之原市では、平成31年1月~令和元年6月にかけて、太陽光発電施設建設事業に伴う小楜桃 遺跡・西ノ谷古墳発掘調査を実施している。

小楜桃遺跡・西ノ谷古墳跡は、御前崎から伊豆半島まで駿河湾が一望できる標高 40m程の丘陵に位置する。海上交通の要衝として物見台的機能を兼ね備えたと思われる弥生時代後期(約 2,000年前)の集落と古墳時代後期の古墳跡が発見された。静岡県最南端に位置した古墳であり、海上交通に関わりをもった有力者の墓があったと思われる。海風の影響を受けやすいにも関わらず丘陵上に建物が建てられたのは、古代人も強風以上に津波・高潮等を警戒したためともいえる。