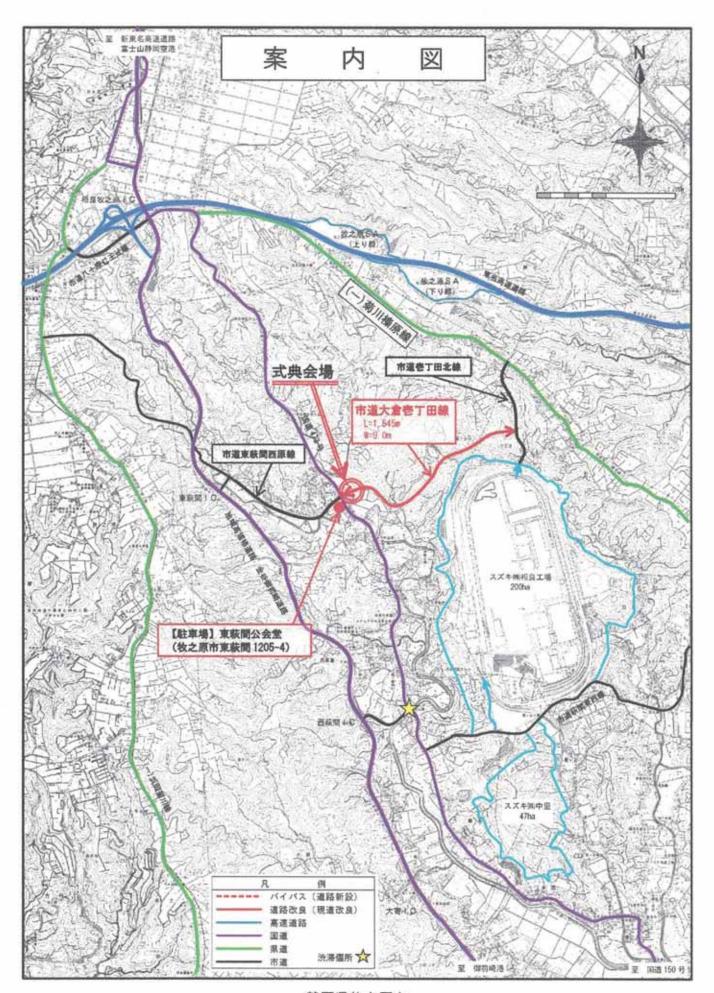

#### 「静岡牧之原茶」新茶サービスについて

1 概要 牧之原市では、新茶シーズンに合わせて、市役所にお越しいただ いたお客様に「静岡牧之原茶」の新茶を振る舞います。

> 牧之原のおいしい新茶を飲んでいただき、地域の方々を通じて 「静岡牧之原茶」のイメージ向上と消費拡大を目指します。

- 2 日時 令和元年5月7日(火)~10日(金) 午前10時から午後3時まで
- 3 会場 ・牧之原市役所 榛原庁舎 2階ロビー
  - ・牧之原市役所 相良庁舎 1階ロビー
- 4 内容 市役所に来庁された方に、「静岡牧之原茶」の新茶を呈茶します。 市役所新規採用職員により、研修を兼ねておもてなしします。
- 5 事業主体 牧之原市茶業振興協議会事務局(産業経済部 お茶振興課)