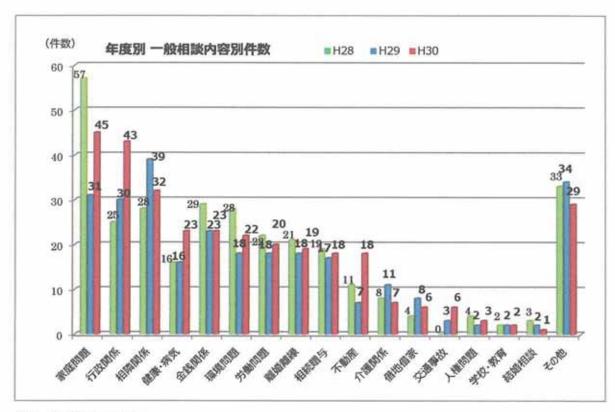

#### 1 市民相談センターでの相談実績

昨年 4 月からの 1 年間の相談件数は、一般相談では 317 件、消費生活相談では 451

件の相談があり、各種相談の全体件数は1,014件で1日当たり4.1件の相談がありました。

相談方法としては、5割以上の方が来訪されている状況ですが、来訪が困難な方 には、自宅への訪問相談も行っています。

また、平成29年度と比較すると、一般相談が38件の増、消費生活相談は66件の減、全体では15件の減少となっています。

#### (1) 一般相談

家庭の問題や金銭問題、環境問題、隣人関係など幅広い相談を受けています。昨年度の相談件数は317件です。最も相談の多かったものは、家庭問題に関するもので45件、次いで行政関係に関するものが43件、次いで相隣関係・健康病気となっています。

平成29年度と比較すると、最も増えたものは家庭問題で14件の増、次いで行政関係が13件の増、不動産の関係が11件の増となり、逆に相隣関係と介護関係に関する相談は、合わせて11件の減少となっています。