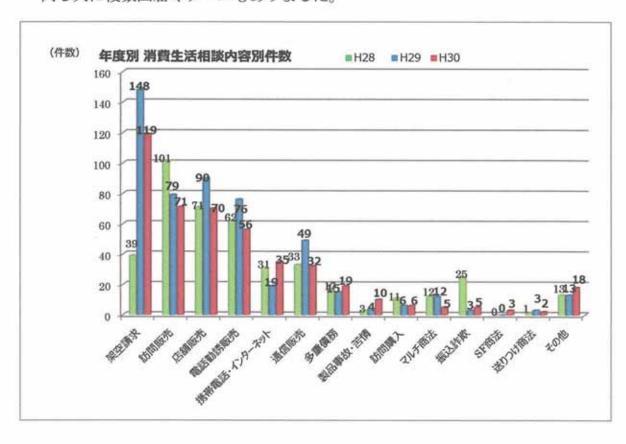

#### 1 市民相談センターでの相談実績

昨年 4 月からの 1 年間の相談件数は、一般相談では 317 件、消費生活相談では 451

件の相談があり、各種相談の全体件数は1,014件で1日当たり4.1件の相談がありました。

相談方法としては、5割以上の方が来訪されている状況ですが、来訪が困難な方 には、自宅への訪問相談も行っています。

また、平成29年度と比較すると、一般相談が38件の増、消費生活相談は66件の減、全体では15件の減少となっています。

| 【相談内容別件数】 ※同 | 」一者が同一案件で複数 | 付の相談を受けた場合は、 | 延べ件数として算入。 |
|--------------|-------------|--------------|------------|
|--------------|-------------|--------------|------------|

|        | 総件数 相談方法 |       |       |     |     |     |     |     |     |     |     |     |     |     |     |
|--------|----------|-------|-------|-----|-----|-----|-----|-----|-----|-----|-----|-----|-----|-----|-----|
| 各種相談   | 棉杏竹女     |       | 電話    |     | 来訪  |     | 出張  |     | 文書  |     |     |     |     |     |     |
|        | H28      | H29   | H30   | H28 | H29 | H30 | H28 | H29 | H30 | H28 | H29 | H30 | H28 | H29 | H30 |
| 一般相談   | 310      | 279   | 317   | 209 | 178 | 203 | 101 | 101 | 112 | 0   | 0   | 0   | 0   | 0   | 2   |
| 消費生活相談 | 419      | 517   | 451   | 227 | 262 | 234 | 173 | 234 | 204 | 19  | 20  | 12  | 0   | 1   | 1   |
| 法律相談   | 166      | 147   | 170   | 0   | 0   | 0   | 166 | 147 | 170 | 0   | 0   | 0   | 0   | 0   | 0   |
| 心配ごと相談 | 68       | 63    | 58    | 0   | 0   | 0   | 68  | 63  | 58  | 0   | 0   | 0   | 0   | 0   | 0   |
| 税の無料相談 | 16       | 17    | 10    | 0   | 0   | 0   | 16  | 17  | 10  | 0   | 0   | 0   | 0   | 0   | 0   |
| 交通事故相談 | 5        | 4     | 2     | 0   | 0   | 0   | 5   | 4   | 2   | 0   | 0   | 0   | 0   | 0   | 0   |
| 行政相談   | 3        | 2     | 6     | 0   | 0   | 0   | 3   | 2   | 6   | 0   | 0   | 0   | 0   | 0   | 0   |
| その他    | 1        | 0     | 0     | 0   | 0   | 0   | 1   | 0   | 0   | 0   | 0   | 0   | 0   | 0   | 0   |
| Ħ      | 988      | 1,029 | 1,014 | 436 | 440 | 437 | 533 | 568 | 562 | 19  | 20  | 12  | 0   | 1   | 3   |

#### (1) 一般相談

家庭の問題や金銭問題、環境問題、隣人関係など幅広い相談を受けています。昨年度の相談件数は317件です。最も相談の多かったものは、家庭問題に関するもので45件、次いで行政関係に関するものが43件、次いで相隣関係・健康病気となっています。

平成29年度と比較すると、最も増えたものは家庭問題で14件の増、次いで行政関係が13件の増、不動産の関係が11件の増となり、逆に相隣関係と介護関係に関する相談は、合わせて11件の減少となっています。

#### (2) 消費生活相談

物を買ったり、サービスを受けたりする消費生活に関する契約トラブルや悪質 商法、架空請求などといった相談を受け、解決のための助言を行い、相談内容に よっては相談者と事業者の間に立ち交渉も行っています。

年間の相談件数は 451 件となっており、最も多かった相談は、架空請求に関するものが 119 件、次いで訪問販売が 71 件、店舗販売が 70 件となっています。架空請求が多い要因は、H28 年 9 月頃からの架空請求ハガキに関する相談が続いている状況のためです。ハガキが届いているのは 50 代~60 代の女性がほとんどで、同じ人に複数回届くケースもありました。