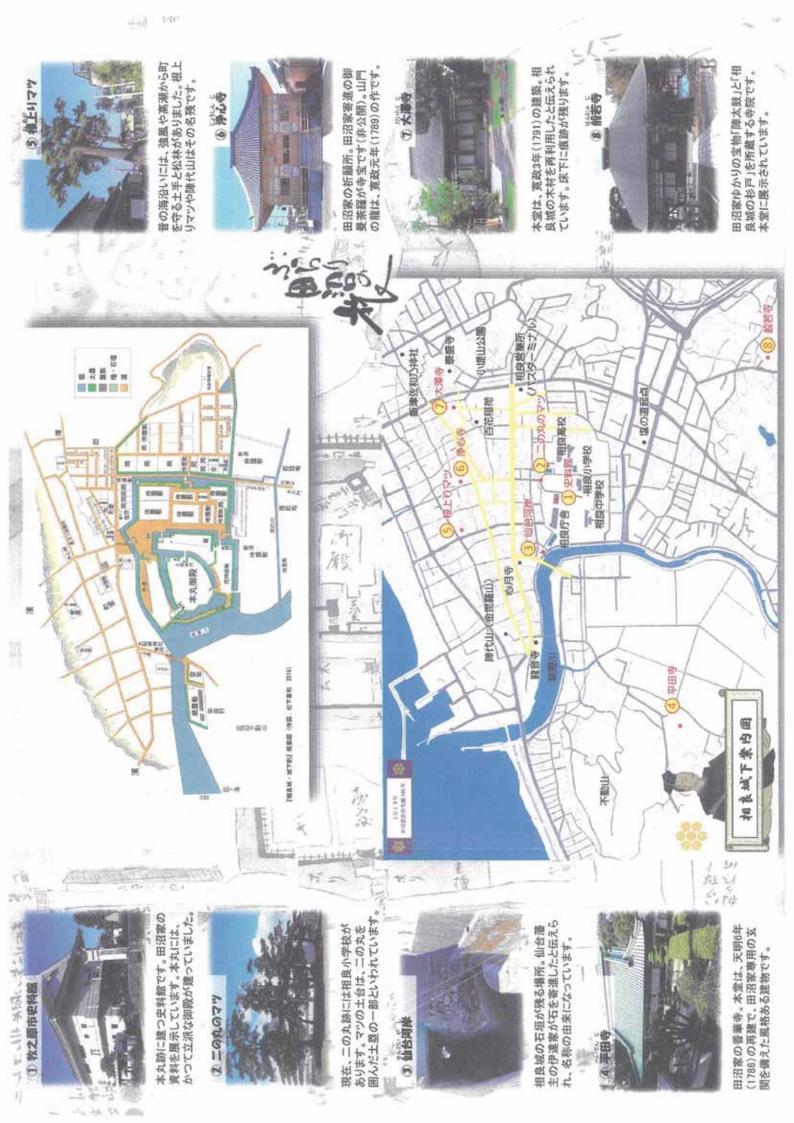

### 【田沼意次侯生誕 300 年記念事業】 相良城・勝間田城パンフレットの発行

#### 1 趣旨

牧之原市には、勝間田氏や田沼家など歴史・文化に関する様々な名所・旧跡が存在しています。なかでも、勝間田城と相良城は代表的な史跡です。

そこで、近年のお城ブームや田沼意次侯生誕 300 年記念に伴い、これらの城郭を広く周知し、より多くの方々に訪城いただくため、勝間田城及び相良城のパンフレットを制作・発行しました。

#### 2 概要

(1) 勝間田城パンフレット

題:「静岡県史跡 勝間田城跡」

配架場所:勝間田城跡、市史料館、榛原庁舎、相良庁舎など

発行部数:3000部(A3サイズ 観音折り)

内 容:勝間田城跡の縄張り図、各遺構の解説、勝間田氏の歴史など

(2) 相良城パンフレット

表 題:「遠州相良藩主 田沼意次侯 相良城下」

配架場所:市史料館、相良庁舎、榛原庁舎など

発行部数:3000部 (A3サイズ 観音折り)

内 容:相良城下の案内図、田沼家ゆかりの史跡・文化財の紹介など

#### 3 パンフレット画像