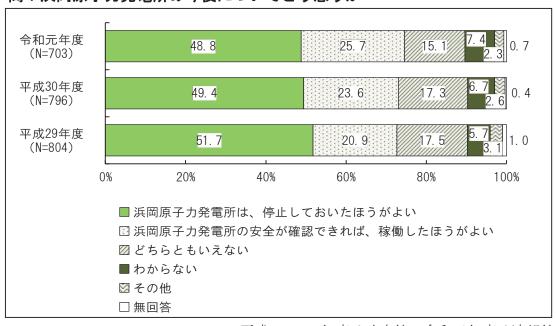

#### 【記者】

市民意識調査の浜岡発電所の結果について、回答それぞれの件数は?

#### 【市長】

703 件の内、「停止しておいたほうが良い」343 件、「安全が確認できれば稼働しても良い」181 件、「どちらとも言えない」106 件、「分からない」52 件、「その他」16 件、「未回答」5 件となっている。

中電が頻繁に視察会をやっている。視察会へ行った人が「これだけやっている。」と感じている。中電の努力が市民に対して安全が高まったという意見が増えている。

#### 【記者】

数値は誤差の範囲ではないという認識か?

#### 【市長】

今回の速報値の3年間では大きな差はないが、震災後のH24の数値と比較すると10%近い変化となっている。浜岡発電所への理解が広がっているという認識である。

#### 問:浜岡原子力発電所の今後についてどう思うか

平成29、30年度は確定値、令和元年度は速報値

#### ※ただし、「その他」のうち

令和元年度 30年度 29年度

・廃炉(廃止、完全停止、撤去などを含む)を求める意見

1. 7% 1. 3% 1. 7%

・代替エネルギーの推進など、廃炉以外の意見

0.6% 0.3% 0.1%