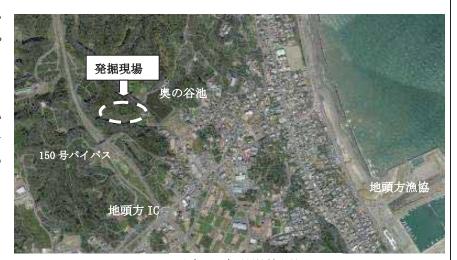

#### 静岡県南端、弥生時代の丘陵集落発見!

こぐるみ いせき にしの やこふんあと

小楜桃遺跡・西ノ谷古墳跡発掘現場見学会、体験授業

問い合わせ先

牧之原市教育文化部社会教育課 担当:相良文化財調查事務所

文化財調査官 松下善和

TEL/FAX: 0548- 53 - 0120

090-3389-7798 (発掘現場直通)

| 日日 |   | 時 | 令和元年6月6日(木曜日)<br>午前9時30分から午前11時00分まで 【雨天中止】               |
|----|---|---|-----------------------------------------------------------|
| 場  |   | 所 | 小楜桃遺跡・西ノ谷古墳跡(地頭方地内)発掘調査現場及び現場事務所<br>[牧之原市地頭方 1789 奥ノ谷池北西] |
| 担  | 当 | 課 | 牧之原市教育委員会 社会教育課                                           |

#### (内容)

牧之原市では、平成31年1月~令和元年6月にかけて、太陽光発電施設建設事業に伴う小楜桃 遺跡・西ノ谷古墳発掘調査を実施している。

小楜桃遺跡・西ノ谷古墳跡は、御前崎から伊豆半島まで駿河湾が一望できる標高 40m程の丘陵に位置する。海上交通の要衝として物見台的機能を兼ね備えたと思われる弥生時代後期(約 2,000年前)の集落と古墳時代後期の古墳跡が発見された。静岡県最南端に位置した古墳であり、海上交通に関わりをもった有力者の墓があったと思われる。海風の影響を受けやすいにも関わらず丘陵上に建物が建てられたのは、古代人も強風以上に津波・高潮等を警戒したためともいえる。

#### ③ 火起し体験

「舞錐(まいぎり)」と 呼ばれる道具を使用し、 古代火起し方法の体験。

発掘調査現場位置図