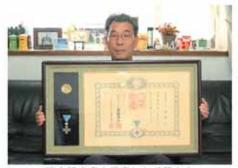

### 会議員)が地方自治功労で旭日単光章、千葉國武さん(元静岡県警部)が警 瑞宝双光章、有田義雄さん(元准海尉)が防衛功労で瑞宝単光章、神谷好一 静岡県警部補)が警察功労で瑞宝単光章を受章されました。

### ~海の安全を守る~

有田義雄さんは昭和52年に海上自衛隊に入隊し、以 後32年にわたり掃海艇や防衛大学校などに配属され、 ディーゼルエンジン部門を専門に担当。機雷の対処や 船の整備、後輩への指導などの任務を遂行し、海上の

有田さんは「先輩から指導を受けたことを継承し後輩 に伝えてきました。海上自衛隊の精神『危険を危険と しないような技術を身につけよ!』を築いてきた方々 を代表しての受章だと感謝しています」と話しました。