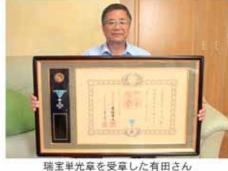

### 会議員)が地方自治功労で旭日単光章、千葉國武さん(元静岡県警部)が警 瑞宝双光章、有田義雄さん(元准海尉)が防衛功労で瑞宝単光章、神谷好一 静岡県警部補)が警察功労で瑞宝単光章を受章されました。

### ~地方自治や農業振興に功績~

瑞宝双光章を受章した千葉さん