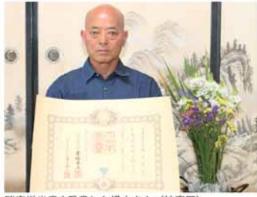

横山和正さんは、昭和48年に海上自衛隊横須賀 教育隊に入隊し、護衛艦「いそなみ」に配属。 その後、自衛官募集の事務や広報業務、また硫 黄島や南鳥島の外洋警護に携わるなど、国を守 るさまざまな任務に精励しました。 横山さんは「厳しい勤務環境の中でも先輩に恵

まれ、職務を遂行することができました。後輩 には、友人を作り苦しい中でも楽しむことが大 事と指導してきました。受章は先輩や同僚、友 人、家族の支援のおかげであり、自衛官を代表 して頂いたものと感謝しています」と話しまし た。