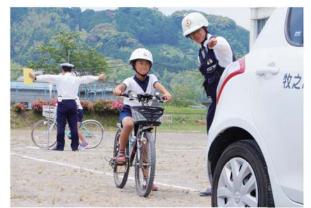

整備されたテレビやプリンター、発電機などの備品

警察官から安全確認の指導を受ける児童

#### よく確認して安全運転を心がけよう ■自転車免許教室

勝間田小学校で自転車免許教室が5月24日に行 われ、4年生21人が参加しました。

この教室では、警察官やいつも通学を見守って くれている市交通指導員たちが実技講習を指導。

児童たちは、安全な自転車の乗り方の説明を受 けた後、実際に自転車に乗り、見通しの悪い交差 点での確認方法や車が路上駐車をしている場合の 注意点などを学びました。

実技終了後、全ての講習を受けた児童らに自転 車免許証が手渡されました。