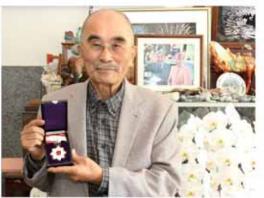

は大石哲司さん(元静岡県議会議員)が地方自治功労で旭日中綬章、鈴 木文夫さん (元警視庁警部) が警察功労で瑞宝双光章、横山和正さん (元 准海尉) が防衛功労で瑞宝単光章を受章しました。

平成28年春の叙勲および第26回危険業務従事者叙勲において、本市から

#### 平成28年春の叙動

大石哲司さんは、榛原町長として13年余にわた りまちづくりに尽力。平成日年からは、静岡県 議会議員として16年間、富士山静岡空港の設置 や地域社会基盤整備などに尽力し、地方自治の 発展に貢献しました。

大石さんは「叙勲を受章し大変光栄です。特に 空港誘致から平成21年の開港までの長く厳しい 歳月が忘れられません。空港という拠点を今後 のまちづくりに生かすよう次世代の活躍に期待 しています。今は、市民や職員の皆さん、そし て亡き妻と家族に対する感謝の気持ちでいっぱ いです」と話しました。

旭日中綬章を受章した大石さん(静波区)