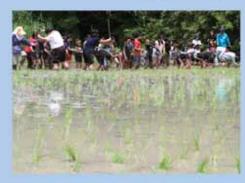

#### トップページ (表紙のお話) TOP PAGE

5月20日、地域ボランティア団体の末広会 による「田んぼの学校」が行われ、地頭方 小学校5年生46人が田植えに挑戦しました。 児童たちは末広会の指導の下、みんなで協 力をし、楽しみながら苗を植えていました。

史上初のタイトル3連覇を果 出身の加藤桃子女王が室谷由 の日は案の定、背中から太も と、フラフラ状態で歩くのが たしました。おめでと でタイトルを防衛し、 紀女流二段に勝利。 3勝1敗 4局が、5月18日に東京都の ナビ女子オープン五番勝負第 を実感しました▼第9期マイ の大変さと、日頃の運動不足 もにかけて筋肉痛が。田植え ため息も出ませんでした。次 やっと。「・・・」と言葉も かったです。田んぽから出る ていた原因で、とてもきつ この動作が足をブルブルさせ を曲げ、お尻を水面ぎりぎり ていました。一歩進んでは膝 笑顔で苗を植える中、私は田 に浮かせた体勢での写真撮影 ▼田植え体験で子どもたちが 将棋会館で行われ、牧之原市 んぽの中で足をブルブルさせ 見事