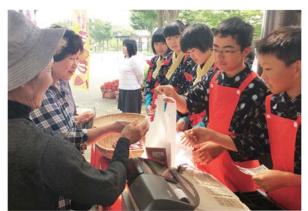

#### ■「学園茶」の販売と呈茶サービス

5月21日、牧之原中学校の2、3年生23人が、 牧之原サービスエリアで新茶の販売と呈茶サービ スを行いました。

販売した新茶は、学校茶園で手摘みした後、J Aハイナンの協力で製茶され、5月17日に生徒た ちが1袋50グラムずつ袋詰めにしたものです。

生徒らは、「私たちが作った新茶です」とPR。 用意した200袋は、瞬く間に売り切れました。生 徒らは、「苦労して摘んだお茶を、たくさんの人 が買ってくれて嬉しい」と話しました。