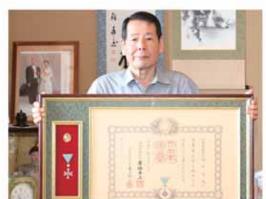

### 第26回危険業務従事者叙勲

警察官や自衛官など危険性の高い業務で功績があった人に贈られます。

瑞宝双光章を受章した鈴木さん (須々木区)

鈴木文夫さんは昭和39年、警視庁に採用され、 以後40年にわたり治安維持や海外からの要人警 備、警察学校での警察官育成などに尽力しまし た。平成元年の昭和天皇「大喪の礼」では、来 日した諸外国の要人などの身辺警備に当たるな ど、重要な任務を遂行しました。

鈴木さんは「このたびの受章は、身に余る光栄 です。多くの部署を経験し、自分の信念のもと 職務を行ってきました。先日の拝謁の際、偶然 にも天皇陛下の正面でお言葉を拝聴し、感激し ました。警察学校当時の教え子も受章を喜んで くれ、うれしく思います」と話しました。