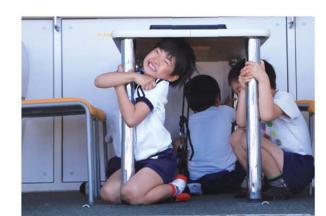

### 地震が来たらすばやく行動

#### ■地震体験学習

5月12日、みのり幼稚園で地震体験学習が行わ れ、園児110人が地震の揺れを体験しました。

地震体験学習は、市防災課が起震車により操作 し、実際の震度6弱から7の揺れを園児や父兄に 体験してもらい、地震発生時の対応を学んでもら おうと毎年行われています。

森川道晃園長は、「実際の地震発生の際、園児 たちがパニックを起こさないように、素早く机の 下にもぐることや頭を守る大切さを肌で感じても らいたい」と話しました。

起震車で震度6の揺れを体験した園児たち

古代道具を使って火起こしに挑戦する児童たち