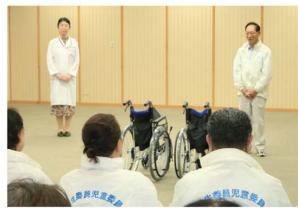

#### 新しい車椅子で気持ちを明るく

榛原地区民生委員児童委員協議会は5月14日、 榛原総合病院に車椅子2台を寄贈しました。

協議会では、病院での介助に役立てていただこ うと、毎月開催している定例会で募金活動を行い、 車椅子の購入費に充てました。

協議会の杉本正会長は、「新しい車椅子で、患 者さんの気持ちを明るくしたい。気持ちよく使っ てもらいたい」と話しました。また、稻邊富實代 副院長は「車椅子は何台あってもありがたいです」 と感謝しました。

車椅子を寄贈し挨拶を行う杉本会長(写真右)