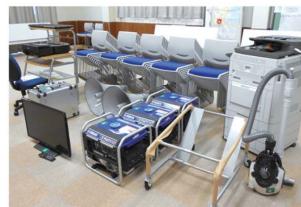

#### ■自治総合センターコミュニティ助成事業

須々木区では5月、宝くじの社会貢献広報事業 として、一般財団法人自治総合センターが行う 「コミュニティ助成事業」を活用して、会議やイ ベントなどで使用する備品を整備しました。

整備した備品は、テレビやプリンター、デジタ ル複合機、発電機、イス、音響機器などです。

この事業により、会議や打ち合わせが円滑に行 えるほか、子どもからお年寄りまで楽しむことが できるイベントが快適に開催でき、地域に密着し たコミュニティ活動の活性化が期待されます。

整備されたテレビやプリンター、発電機などの備品

警察官から安全確認の指導を受ける児童