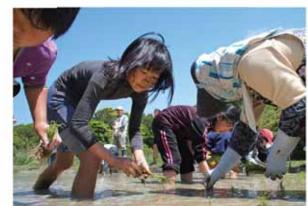

### まちのわだい ズームイン

地頭方小学校の5年生37人が5月16日、地元の ボランティア団体「末広会」が開く「田んぽの学校」 に参加しました。

昔ながらのお米作りを体験することで、農業の 苦労や楽しさを学ぶこの活動は、同会が12年前に 始めました。児童たちは会員の指導を受けながら、 泥んこになって田植えに挑戦しました。

参加した児童は、「田植えは大変だけど楽しかっ た。秋の収穫が待ち遠しいです」と話してくれま した。

会員の指導を受けながら、田植えに挑戦する児童たち

県指定文化財の相良油田の油井から原油をくみ上げ