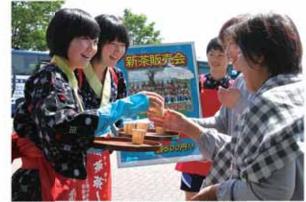

### 私たちが作ったお茶をどうぞ

■「学園茶」の販売と呈茶サービス/牧之原中学校

5月24日、牧之原中学校の3年生23人は東名高 速道路下り線牧之原サービスエリアで、新茶の販 売と呈茶サービスを行いました。

販売した新茶は、5月2日に学校茶園で手摘み した後、JAハイナンの協力で製茶され、生徒が 50グラムずつ袋詰めにして用意しました。

当日は、お茶摘み姿となった生徒が、観光客ら に笑顔でPR。高畑咲良さん(牧之原)は「自分た ちが作ったお茶を、おいしいと言ってもらえると うれしい」と話してくれました。

買い物客に静岡牧之原茶をPRする市長

茶娘姿で観光客に新茶をPRする牧之原中の生徒