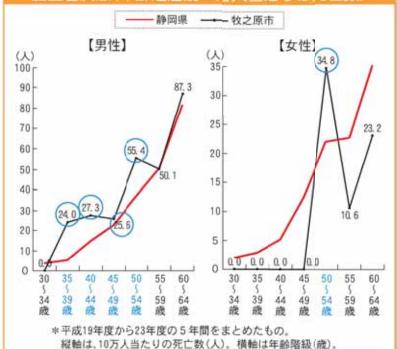

原市は、県全体平出 と」 順血管疾患によって命を落と している35歳から34歳の女性 男性と、50歳から34歳の女性 脳血管疾患の原因の1つ は、高血圧と考えられていま 。 51血王について正しい知 付けることが大切です。高血圧と考えられていす。高血圧について正しいは、高血圧を予防す 保を基に分 県が各市 HJ 0 た結果、、 を身 防す 牧之 にる知まつ

### 県内の高血圧症有病者の状況

### とても多い市町【男性】

西伊豆町 東伊豆町 河津町 松崎町

南伊豆町 御殿場市 伊豆市 伊豆の国市 清水町 沼津市 熱海市 長泉町

ため、

か

牧之原市

川根本町 吉田町

### とても多い市町【女性】 西伊豆町 東伊豆町

清水町 熱海市 御殿場市 伊豆市 沼津市

伊豆の国市 牧之原市 焼津市

川根本町 吉田町

長泉町

下田市

函南町

裾野市

### 脳血管疾患(年齢階層別10万人当たりの死亡数)

7 MAKINOHARA 2014.06 2014.06 MAKINOHARA | 6

MAKINGHARA 2014.06