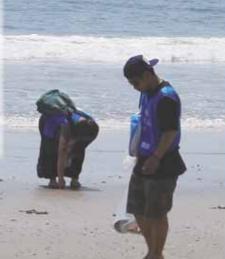

### **この豊かな自然環境を、みんなで守っていきましょう**

相良海岸に上陸したアカウミガメ

は元に住んで 地元に住んで

ビーチコーミングに熱中する子どもたち

常葉大学ボランティアサークル「IhunderBirds」 原間里穂さん(左)・松本 南さん(右)

### アカウミガメが訪れる 美しい海岸をこの手で

AQUA SOCIAL FES!! 2014

相良海岸の砂浜保護プロジェクト を海岸の保全活動に耳!\*/
でいる「カメハメハ王国」の 主催で、大規模な海岸清掃が 行われました。 活ばむほどの陽気となった 5月24日、会場の相良海岸に は、親子や大学生、協力企業

-ヤや木片など、たくさ-ボトルやビニール袋、たくさ 皮、参加者は清 カウミガメの生 エ国執事の山本