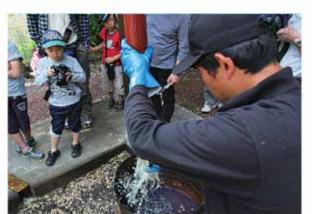

### ■相良油田の里祭

5月18日、油田の里公園で「相良油田の里祭」 が開かれました。

会場では、公園を管理する「菅山クラブ」が企 画した新茶サービスや手もみの実演、ジャンケン 負け大会、新茶もちプレゼントなど、さまざまな イベントが行われました。

また、近くにある県指定文化財の機械掘り井戸 で原油のくみ上げが実演された後、この原油を 使って発動機やバイクを動かすことに成功。会場 は大いに盛り上がりました。