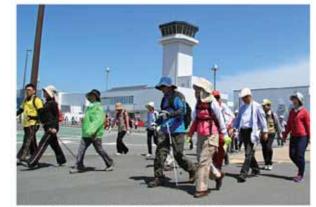

### 歩いて味わう、静岡空港の魅力

■富士山静岡空港ウォーク2014

「マップまきのはら」などが組織する実行委員会 主催の「富士山静岡空港ウォーク 2014」が5月 11日、静岡空港とその周辺で開催されました。

空港を発着点とする6キロと12キロのコースに 約500人が参加。石雲院や航空資料館、空港東側 展望広場などの見どころと離発着する飛行機の迫 力を楽しみながら、ゴールを目指しました。

参加者からは、「さわやかな天気にも恵まれ、 知らなかった空港周辺の魅力に触れることができ て良かった」などの感想が聞けました。

青空のもとウォーキングを楽しむ参加者たち