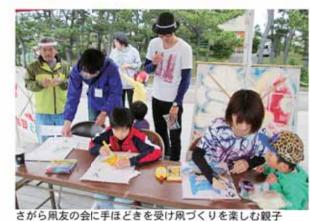

### 子どもの健やかな成長を願って

■さがら凧あげ大会

子どもの初節句を祝う「さがら凧あげ大会」が 5月5日、さがらサンビーチで開かれました。

江戸時代から続く伝統行事に、市内外から20 組以上の家族が参加。恒例の大凧あげに加えて、 今年は「小凧づくり教室」も行われ、さがら凧友 の会メンバーらの手ほどきを受けながら、親子で 凧づくりを楽しみました。

大空に舞う色鮮やかな大凧と自作の小凧の共演 に、参加者からはたくさんの拍手と大きな歓声が 上がりました。