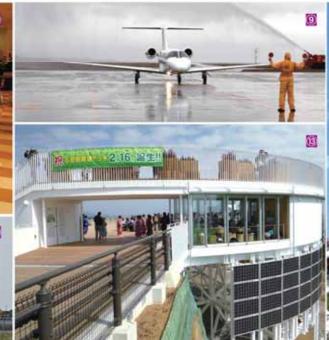

### 開港5周年 静岡空港

平成22年

FD

福岡線、

の就航開始

富士山静岡空港が平成21年6月4日に開港して、今年で5周年を迎えました。空港を中心とした 「にきわいづくり」など、空港を生かしたまちづくりを目指します。

貨物の取り

14 41

33メートルの円形、高さ約11メートル。離発着を間近で見学可能。デッキは直径約富士山、伊豆半島が一望でき、飛行機の132月16日 石雲院展望デッキ完成

万人を達成

平成24年

93月10日 空港ターミナル地区西側駐機 場供用開始 場は一定を発着の混雑解消や、小型機の終日 を機分増設。駐機可能なスポットが5箇所から8箇所に。小型機やチャーター機の利用 就航開始(週) 一台北便

直

平成23年

613時間に 月28日 港東側展望広場開