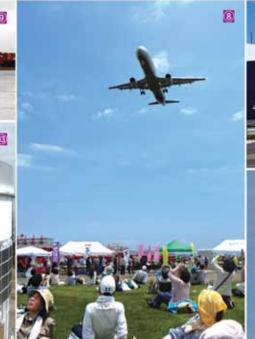

### 歩いて味わう、静岡空港の魅力

■富士山静岡空港ウォーク2014

「マップまきのはら」などが組織する実行委員会 主催の「富士山静岡空港ウォーク 2014」が5月 11日、静岡空港とその周辺で開催されました。

空港を発着点とする6キロと12キロのコースに 約500人が参加。石雲院や航空資料館、空港東側 展望広場などの見どころと離発着する飛行機の迫 力を楽しみながら、ゴールを目指しました。

参加者からは、「さわやかな天気にも恵まれ、 知らなかった空港周辺の魅力に触れることができ て良かった」などの感想が聞けました。

青空のもとウォーキングを楽しむ参加者たち