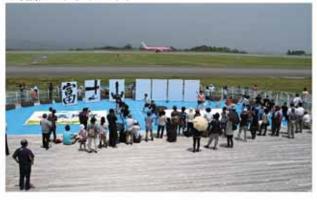

### 富士山静岡空港開港5周年記念

6月4日には記念式典が開かれました。川勝県知事や 西原市長も出席し節目を祝いました。

\*式典では、空港のにぎわいづくりや交流拡大に貢献 した団体などが表彰されました。市内では、次の皆 さんが県知事から感謝状を贈られました。

- ●富士山静岡空港を育てる女性の会(左から2番目)
- ●NPO法人榛原里やまの会(左から4番目)
- ●遠州 高尾山 石雲院(右端)

5月31日、6月1日にはイベントが開催され約2万人 の来場者で大いににぎわいました。