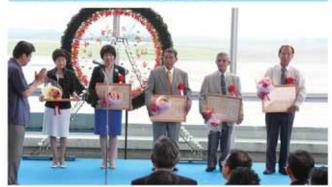

### 富士山静岡空港開港5周年記念

6月4日には記念式典が開かれました。川勝県知事や 西原市長も出席し節目を祝いました。

\*式典では、空港のにぎわいづくりや交流拡大に貢献 した団体などが表彰されました。市内では、次の皆 さんが県知事から感謝状を贈られました。

- ●富士山静岡空港を育てる女性の会(左から2番目)
- ●NPO法人榛原里やまの会(左から4番目)
- ●遠州 高尾山 石雲院(右端)

5月31日、6月1日にはイベントが開催され約2万人 の来場者で大いににぎわいました。