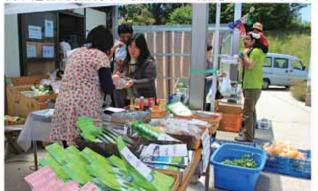

### 富士山静岡空港開港5周年記念

6月4日には記念式典が開かれました。川勝県知事や 西原市長も出席し節目を祝いました。

\*式典では、空港のにぎわいづくりや交流拡大に貢献 した団体などが表彰されました。市内では、次の皆 さんが県知事から感謝状を贈られました。

- ●富士山静岡空港を育てる女性の会(左から2番目)
- ●NPO法人榛原里やまの会(左から4番目)
- ●遠州 高尾山 石雲院(右端)

5月31日、6月1日にはイベントが開催され約2万人 の来場者で大いににぎわいました。