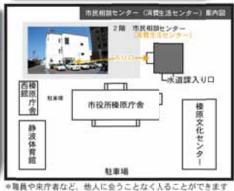

### 困りごと・悩みごと相談

7月の相談日です。

日々の生活の中で、誰かに相談したいと思っていること や疑問に感じていることはありませんか。

そんなあなたからの声に応えるための各種無料相談窓口 を紹介します。

秘密は厳守されますので、ひとりで解決しようとせず、 まずは相談してみてはいかがですか。

\*市民相談センターは、市役所榛原庁舎北側の就業改善センター2階にあります。

### 一般相談

日常生活の中での困りごとや悩み、 分からないことなどの相談を受け 付けます。困ったらまずは相談を。

月曜日~金曜日  $9:00\sim 16:00$ 

会場 市民相談センター ■市民相談センター ☎230083