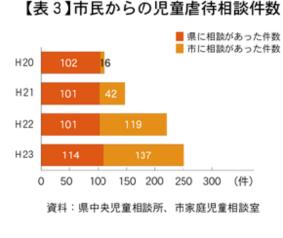

務があることう。 待についての情報が普及し、通報 待件数自体が増えたことに加え、 っします(表3)。増加の理由は、

加え、 置 載 虐 虐

ています(表3)。

相談件数は、4年間で8倍に増加しは年々増加しています。また市への1435件と過去最多で、相談件数に寄せられた児童虐待の相談件数は