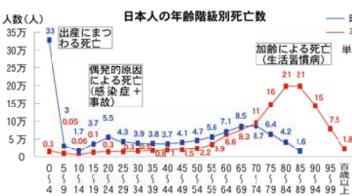

⇒職員や来庁者など、他人に会うことなく入ることができます

| (17万人が、主として肺結       | 図の平成22年に示されて   | し、現在も実施されていま  |
|---------------------|----------------|---------------|
| で死亡していました。65        | ように、現在では、      |               |
| 14歳をピークとする死亡        | 死亡と青年・成人期に     | 発見後には、がんでは主   |
| 「加齢(老化)による死亡、       | を克             | 術             |
| なわち生活習慣病(脳卒         | 和22年における死亡者数の  | 0             |
| -、心疾患、がん)による        | ピーク3つは、平成22年に  | に対しては、薬物療法と生  |
| 2亡でした。日本人のほぼ        | は80~89歳のみの1つと  | 活習慣の修正が実施されま  |
| <b>員が、90歳までに死亡し</b> | なっています。すなわち加   | すが、脳卒中・心筋梗塞に  |
| いたのです。              | 齢による死亡、生活習慣病   | 全く罹患しないというので  |
| このようなことから、当         | が大幅に増加したのです。   | はなく、罹患の遅延、でき  |
| には乳児死亡と肺結核によ        | その結果、平均寿命が世界   | るだけ高齢になってからの  |
| 。死亡の減少が公衆衛生上        | 一となりました。30~69歳 | 罹患を目的としているので  |
| 重要課題となっていまし         | の死亡者数のおだやかな上   | す。なお最近、糖尿病が、  |
| の後の経済の発展            | 昇は、主として生活習慣に   | がんの危険因子として注目  |
| 生の向上(生活環            | 問題のある人々の早世死で   | されています。さらに栄養・ |
| 登備。 医療保険制度          | あろうと推測されています。  | 食生活、運動、労働、睡眠· |
| 一項前                 | 結論としては、生活習慣病   | 休養、喫煙、飲酒などの生  |
| 2健診と保健指導、 胸部レ       | の増加は「良い結果であっ   | 活習慣要因の修正による危  |
|                     |                |               |

榛原総合病院 🦉

児立の公たのる時 て全死中すは 5 核人

フロム

れてた 13:

Hospital Information

| そして15~34:<br>そして15~34:                       | い昭和22年は、0                | をとったものです。<br>年齢階級を、縦軸に<br>る。           | 戦後の死亡                         |                                                                                                       | FOR<br>THE<br>PATIENTS                                  |
|----------------------------------------------|--------------------------|----------------------------------------|-------------------------------|-------------------------------------------------------------------------------------------------------|---------------------------------------------------------|
| そして15~34歳の青年・成人も死亡していました。<br>乳幼児(特に乳児)が33万   | く<br>4<br>間<br>も         | ものです。第2次を、縦軸に死亡数                       | 3                             |                                                                                                       | そして終末期医療   乳児死亡・結核の克服                                   |
| 生活習慣病の増                                      | をもたらしました。                | そして、栄養・食生活の改ンなどの抗結核薬の登場)、              | 結核の早期発見など)、医療<br>ントゲン撮影などによる肺 |                                                                                                       | (期<br>転<br>療<br>の<br>売                                  |
| 加<br>は<br>…                                  | た。<br>の脱出)               | 、栄養・食生活の改の抗結核薬の登場)、                    | など)、医療                        | 健診セ                                                                                                   | - 版<br>戦後<br>生<br>活<br>羽                                |
| <b>参所、人間ドックン が普及のために、集団検診(健康合は、がん自身の早期発見</b> | ために、そして、がんの場糖尿病など)の早期発見の | 血圧、脂質異常症、肥満、と心筋梗塞の危険因子(高に、30~40年前から脳卒中 | 先月号で述べましたようた」と評価されるのです。       | 健診センター医師 田中平三                                                                                         | の増                                                      |
| 昭和22年<br>平成22年<br>位(万人)<br>年齢(歳)             | ました。<br>の、生存率            | て、化学療法、放射線療法いては、外科的手術に加えうになりました。がんにつ   | 者さんが社会復帰できるよの遅延が起こり、多くの患      | 進歩により、さらな療(リハビリテーションロなど) さらに回                                                                         | 後の急性期治療(CCU、また、脳卒中・心筋梗塞ました。<br>策が実施されるようになり険因子とがんの1次予防対 |
| 死亡皆敗りうち、心疾患・平成22年の80歳以上の全下してきています。           | です。家庭での介護力も低幅な増加は見込めないよう | 数は減少し、介護施設も大者さんの受け皿となる病床ています。しかし、高齢患   | 増加傾向を示すと予測されも高齢者の年間死亡者数は      | は約64万人です。今年ように、ピーク年の1000年の1000年の1000年の1000年の1000年の1000年の1000年の1000年の1000年の1000年の1000年の1000年の1000年の100 | 者数が増加し、図から分かの進歩により高齢者の死亡を活習慣病の予防と治療                     |