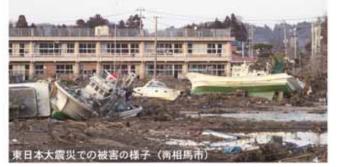

#### ■災害時の情報伝達手段

東日本大震災では、電話がつながらない中、フェイ スブックやツイッターなどが効果を発揮しました。 刻々と変化する情報を迅速、広範囲に発信できるこ とから、災害時にも効果的な情報伝達が可能です。

■市公式フェイスブック(7月~)を見るには ①公式フェイスブックに直接アクセス

マキコム http://www.facebook.com/makicom. makinchara

ビタミンラボ http://www.facebook.com/vitamin. makinohara