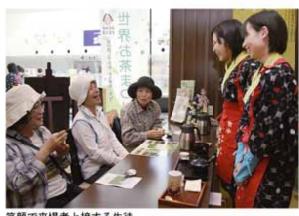

キャンドルサービスを行う中西さん(左)

笑顔で来場者と接する生徒

#### 私たちの自慢のお茶をどうぞ ■「学園茶」販売/牧之原中

牧之原中学校3年生29人は5月18日、富士山静 岡空港や東名高速道路下り線牧之原サービスエリ アで、学校茶園で作った新茶を販売しました。

新茶は5月1日に手摘みをした後、JAが協力 して約32kgに製茶。茶詰めや包装作業は生徒が手 伝い、50g入りの新茶450袋を用意。茶娘や茶息子 に扮した生徒は、観光客に元気に声を掛け、学園 茶をPRしました。今回は初めて、ターミナルビ ル2階の呈茶コーナーで呈茶を実施し、お茶の話 を中心に来場者と触れ合いました。