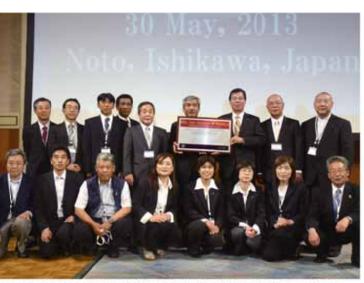

ズームイン 広報担当がどこにでも取材に行きます。 あなたの身近なホットで楽しい話題やイベントなどの情報をお待ちして います。

石川県で開かれた世界農業遺産国際会議で認定(後列右端は田久副市長)

#### もう一つの「世界遺産」が誕生 ■「静岡の茶草場農法」が世界農業遺産に認定

バシャー

掛川市、菊川市、島田市、川根本町、牧之 原市で構成する協議会が申請していた「静岡 の茶草場農法」が世界農業遺産(登録数11地域、 19箇所)に認定されました。

茶草場農法とは、秋や冬に里山や茶園周辺 のススキやササなどを刈り取って有機肥料と して茶畑に敷き、良質なお茶を生産するため に行われてきた伝統的農法。審査関係者から は、希少な動植物の生態環境が保たれている ことなどが高く評価されました。市内では、 東萩間や勝間田などを中心に約22haが対象と されました。今後、協議会では環境に配慮し た茶産地としてのブランド化や観光資源とし て集客につなげる取り組みを進めていきます。