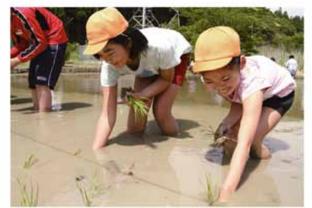

目印のひもに合わせて、均等に苗を植える児童

#### 大きくなぁれ、私たちのお米 ■田植え/地頭方小

地頭方小学校の5年生28人が5月17日、学校近 くの水田で地元の教育ボランティアグループ「末 広会」の会員13人の指導の下、田植えをしました。 同会は米作りを通して、子どもに自然を大切に する心を育んでもらおうと、平成12年に学校近く の休耕田を整備し、「田んぼの学校」を立ち上げ。 児童は泥だらけになりながらも笑顔で、一束一 東丁寧に苗を植えました。今後、稲刈りや脱穀な ど会員の手ほどきを受けながら、一連の稲作の作 業を体験していきます。