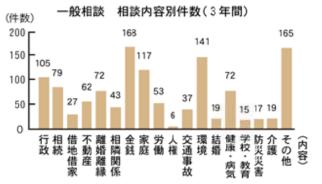

### 牧之原市市民相談センター// 3年間の相談内容と件数 あなたの悩みは 宮辺-0088 へ

市が市民相談センターを開設し、3年が経過しました。センターでは、専門の相談員2人を 配置し、月曜日から金曜日までの週5日、消費生活相談やさまざまな一般相談を受け付けて います。困ったことがあったら、独りで悩まずに相談してください。

問い合わせ 市民相談センター 不知

| 開設後 3 年間                  | の内容          | 別相談            | 件数          |          |      |           |      |      |      |       |            |      |      |       |      | (件)  |
|---------------------------|--------------|----------------|-------------|----------|------|-----------|------|------|------|-------|------------|------|------|-------|------|------|
|                           |              | 144            | West little |          |      |           |      |      |      | 相談    | 方法         |      |      |       |      |      |
| 各種相談                      |              | 1.0.0          |             |          |      | 電話        |      |      | 来訪   |       |            | 出張   |      |       | 文書   |      |
|                           | 22年度         | 23年間           | 24年度        | 合計       | 22年度 | 23年度      | 24年度 | 22年度 | 23年度 | 24年間  | 22年度       | 23年度 | 24年度 | 22年度  | 23年度 | 24年度 |
| 一般相談                      | 409          | 380            | 428         | 1,217    | 211  | 229       | 237  | 193  | 144  | 189   | 4          | 7    | 1    | 1     | 0    | 1    |
| 消費生活相談                    | 337          | 384            | 391         | 1,112    | 146  | 162       | 154  | 172  | 193  | 213   | 19         | 29   | 23   | 0     | 0    | 1    |
| 法律相談                      | 163          | 182            | 154         | 499      | 0    | 0         | 0    | 163  | 182  | 154   | 0          | 0    | 0    | 0     | 0    | 0    |
| 心配ごと相談                    | 49           | 45             | 60          | 154      | 0    | 0         | 0    | 49   | 45   | 60    | 0          | 0    | 0    | 0     | 0    | 0    |
| 税の無料相談                    | 19           | 21             | 14          | 54       | 1    | 0         | 0    | 18   | 21   | 14    | 0          | 0    | 0    | 0     | 0    | 0    |
| 交通事故相談                    | 7            | 13             | 2           | 22       | 0    | 0         | 0    | 7    | 13   | 2     | 0          | 0    | 0    | 0     | 0    | 0    |
| その他                       | 16           | 14             | 10          | 40       | 0    | 0         | 0    | 16   | 14   | 10    | 0          | 0    | 0    | 0     | 0    | 0    |
| 合計                        | 1,000        | 1,039          | 1,059       | 3,098    | 358  | 391       | 391  | 618  | 612  | 642   | 23         | 36   | 24   | 1     | 0    | 0    |
| <ol> <li>1日当たり</li> </ol> | 4.2          | 4.3            | 4.4         | 4.3      | 1.5  | 1.6       | 1.6  | 2.6  | 2.6  | 2.7   | 0.1        | 0.2  | 0.1  | * = 0 | 0    | *≒0  |
| m +0.5k #/ +/ m           | a trè de cha | and the set of | 1 40 BK     | L + 10 / | 1+77 | 1 444 1 1 |      |      |      | 0.1-1 | C + 1 / 20 |      |      |       |      |      |