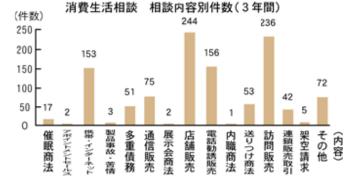

### 牧之原市市民相談センター// 3年間の相談内容と件数 あなたの悩みは 宮辺-0088 へ

市が市民相談センターを開設し、3年が経過しました。センターでは、専門の相談員2人を 配置し、月曜日から金曜日までの週5日、消費生活相談やさまざまな一般相談を受け付けて います。困ったことがあったら、独りで悩まずに相談してください。

問い合わせ 市民相談センター 不知

| 開設後 3 年間                  | の内容          | 別相談            | 件数          |          |      |           |      |      |      |       |            |      |      |       |      | (件)  |
|---------------------------|--------------|----------------|-------------|----------|------|-----------|------|------|------|-------|------------|------|------|-------|------|------|
|                           |              | 144            | West little |          |      |           |      |      |      | 相談    | 方法         |      |      |       |      |      |
| 各種相談                      |              | 1.0.0          |             |          |      | 電話        |      |      | 来訪   |       |            | 出張   |      |       | 文書   |      |
|                           | 22年度         | 23年間           | 24年度        | 合計       | 22年度 | 23年度      | 24年度 | 22年度 | 23年度 | 24年間  | 22年度       | 23年度 | 24年度 | 22年度  | 23年度 | 24年度 |
| 一般相談                      | 409          | 380            | 428         | 1,217    | 211  | 229       | 237  | 193  | 144  | 189   | 4          | 7    | 1    | 1     | 0    | 1    |
| 消費生活相談                    | 337          | 384            | 391         | 1,112    | 146  | 162       | 154  | 172  | 193  | 213   | 19         | 29   | 23   | 0     | 0    | 1    |
| 法律相談                      | 163          | 182            | 154         | 499      | 0    | 0         | 0    | 163  | 182  | 154   | 0          | 0    | 0    | 0     | 0    | 0    |
| 心配ごと相談                    | 49           | 45             | 60          | 154      | 0    | 0         | 0    | 49   | 45   | 60    | 0          | 0    | 0    | 0     | 0    | 0    |
| 税の無料相談                    | 19           | 21             | 14          | 54       | 1    | 0         | 0    | 18   | 21   | 14    | 0          | 0    | 0    | 0     | 0    | 0    |
| 交通事故相談                    | 7            | 13             | 2           | 22       | 0    | 0         | 0    | 7    | 13   | 2     | 0          | 0    | 0    | 0     | 0    | 0    |
| その他                       | 16           | 14             | 10          | 40       | 0    | 0         | 0    | 16   | 14   | 10    | 0          | 0    | 0    | 0     | 0    | 0    |
| 合計                        | 1,000        | 1,039          | 1,059       | 3,098    | 358  | 391       | 391  | 618  | 612  | 642   | 23         | 36   | 24   | 1     | 0    | 0    |
| <ol> <li>1日当たり</li> </ol> | 4.2          | 4.3            | 4.4         | 4.3      | 1.5  | 1.6       | 1.6  | 2.6  | 2.6  | 2.7   | 0.1        | 0.2  | 0.1  | * = 0 | 0    | *≒0  |
| m +0.5k #/ +/ m           | a trè de cha | and the set of | 1 40 BK     | L + 10 / | 1+77 | 1 444 1 1 |      |      |      | 0.1-1 | C + 1 / 20 |      |      |       |      |      |